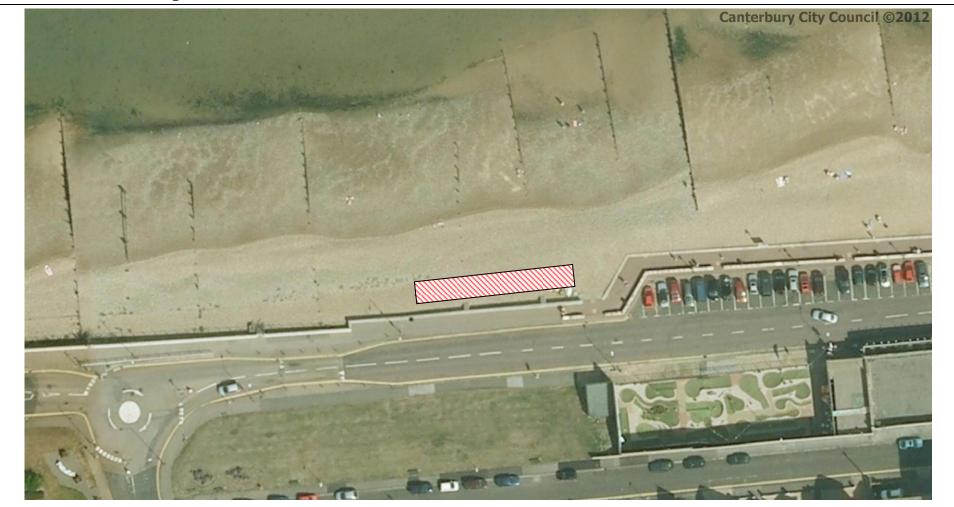

## Lane End Boat Storage Site

Scale: 1:718.9

This map is based upon Ordnance Survey material with the permission of Ordnance Survey on behalf of the Controller of Her Majesty's Stationery Office © Crown copyright. Unauthorised reproduction infringes Crown copyright and may lead to prosecution or civil proceedings. (Canterbury City Council) (100019614) (2012). Additional overlaid information is copyright of Canterbury City Council