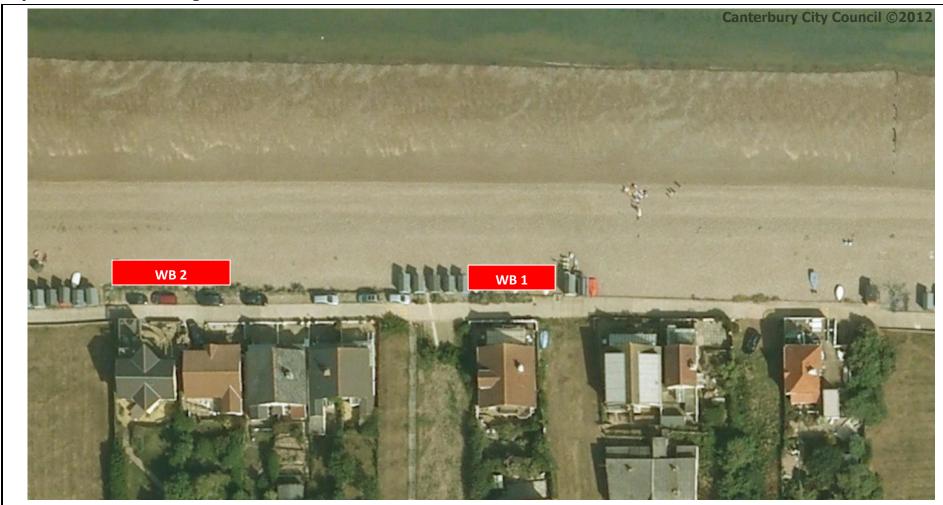

## **Spa Parade Boat Storage Sites**

Scale: 1:715.7

This map is based upon Ordnance Survey material with the permission of Ordnance Survey on behalf of the Controller of Her Majesty's Stationery Office © Crown copyright. Unauthorised reproduction infringes Crown copyright and may lead to prosecution or civil proceedings. (Canterbury City Council) (100019614) (2012).